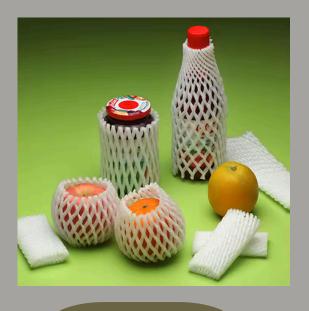

- Fruit packing
- Vegetable packing
- Flower packing
- Glass bottles packing
- Crockery packing
- Packing of fragile and delicate electronic items like bulbs.

70mm x 150mm 40mm x 80mm x 180mm 40mm x 80mm x 200mm 40mm x 80mm x 220mm 50mm x 100mm 50mm x 140mm 50mm x 330mm 60mm x 100mm 60mm x 140mm

**Sizes** 

Guava Guava

Guava

Mango,Apple,Pomegranate,Peach Mango,Apple,Pomegranate,Peach Mango,Apple,Pomegranate,Peach Papaya and Bottle

Mango, Apple, Pomegranate, Peach Mango, Apple, Pomegranate, Peach