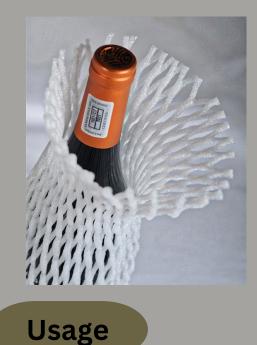

- Fruit packing
- Vegetable packing
- Flower packing
- Glass bottles packing
- Crockery packing
- Packing of fragile and delicate electronic items like bulbs.

70mm x 150mm 40mm x 80mm x 180mm 40mm x 80mm x 200mm 40mm x 80mm x 220mm 50mm x 100mm 50mm x 140mm 50mm x 330mm 60mm x 100mm 60mm x 140mm