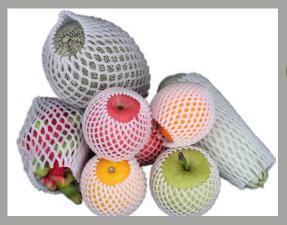

## **Features:**

- Economical to use.
- Flexible,versatile and easy to use.
- Hygenic and non toxic.
- Make your product eye catching, neat and premium quality.
- Light weight but tough.
- High heat tolerance capacity.
- Moisture and absorbtion resistant.
- Absorbs shock or impact.
- Reduce or dampens the vibration.

- Fruit packing
- Vegetable packing
- Flower packing
- Glass bottles packing
- Crockery packing
- Packing of fragile and delicate electronic items like bulbs.

70mm x 150mm 40mm x 80mm x 180mm 40mm x 80mm x 200mm 40mm x 80mm x 220mm 50mm x 100mm 50mm x 140mm 50mm x 330mm 60mm x 100mm 60mm x 140mm

**Sizes** 

Guava Guava

Guava

Mango,Apple,Pomegranate,Peach Mango,Apple,Pomegranate,Peach Mango,Apple,Pomegranate,Peach Papaya and Bottle

Mango, Apple, Pomegranate, Peach Mango, Apple, Pomegranate, Peach